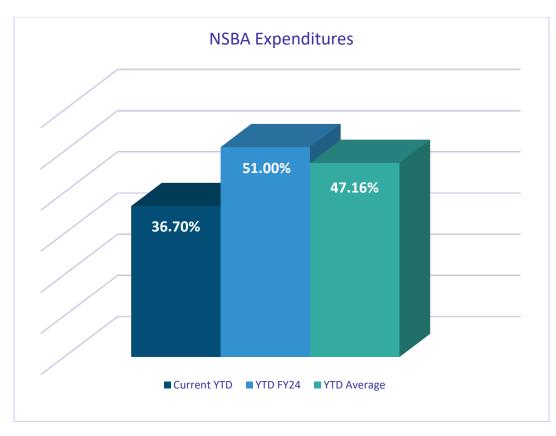

# **General Fund**

for the Period Ended November 30, 2024

Of note, current year measurable is missing three periods of School revenues.

\*Graph reflects current YTD with comparison to prior YTD and YTD average of prior 3 years percentage.