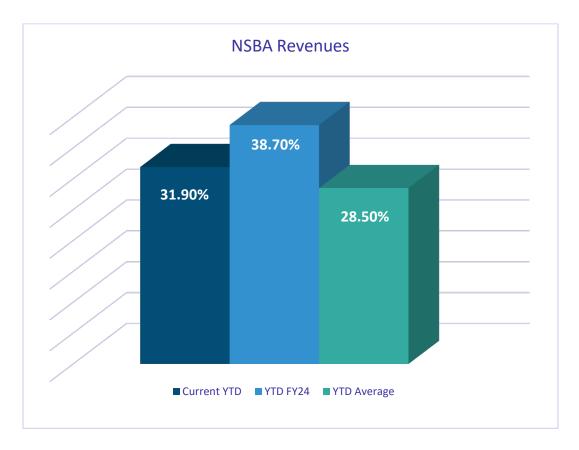

# **General Fund**

for the Period Ended November 30, 2024

Of note, current year measurable is missing three periods of School revenues.

\*Graph reflects current YTD with comparison to prior YTD and YTD average of prior 3 years percentage.