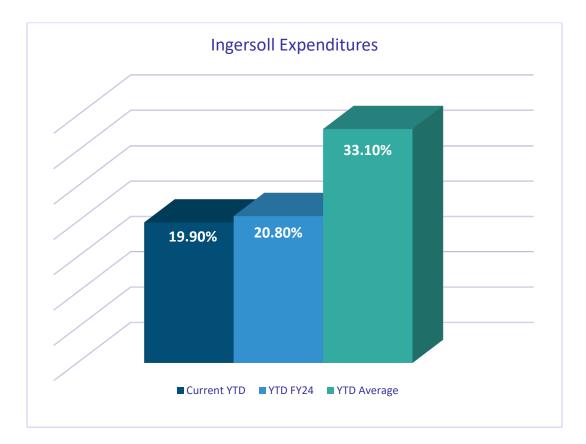

# **General Fund**

for the Period Ended November 30, 2024

Of note, current year measurable is missing three periods of School revenues.

\*Graph reflects current YTD with comparison to prior YTD and YTD average of prior 3 years percentage.