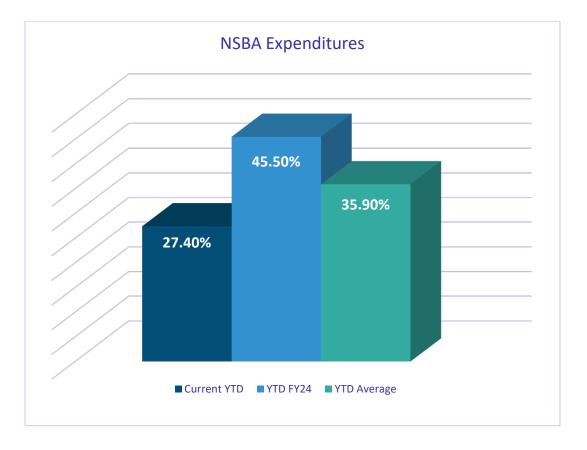

# **General Fund**

for the Period Ended November 30, 2024

Of note, current year measurable is missing three periods of School revenues.

\*Graph reflects current YTD with comparison to prior YTD and YTD average of prior 3 years percentage.