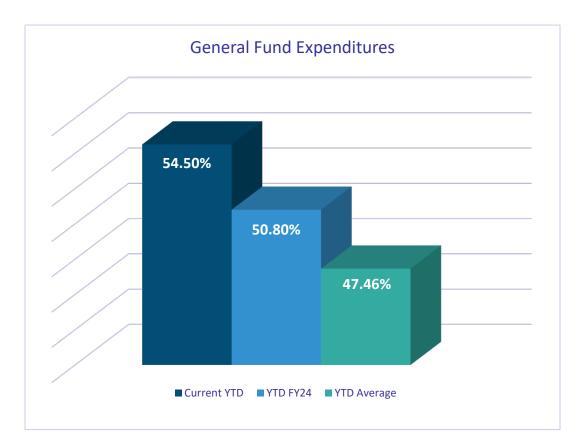

#### **Expenditures**

Expenditures through November 2024 were **\$29.9M** or **25.5%** of the budget, as compared to 42.4% of actual expenditures through November 2023.

•Waiting for school department imports for total General Fund expenditures. If comparing without that inclusion, expenditures are comparable to historical at **47.15%** 

# **General Fund**

for the Period Ended November 30, 2024

Of note, current year measurable is missing three periods of School revenues.

\*Graph reflects current YTD with comparison to prior YTD and YTD average of prior 3 years percentage.