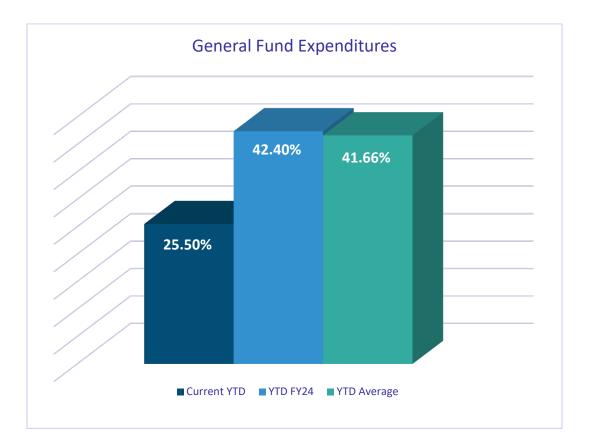

#### **Expenditures**

Expenditures through November 2024 were **\$29.9M** or **25.5%** of the budget, as compared to 42.4% of actual expenditures through November 2023.

•Waiting for school department imports for total General Fund expenditures. If comparing without that inclusion, expenditures are comparable to historical at **47.15%** 

# **General Fund**

for the Period Ended November 30, 2024

Of note, current year measurable is missing three periods of School revenues.

\*Graph reflects current YTD with comparison to prior YTD and YTD average of prior 3 years percentage.