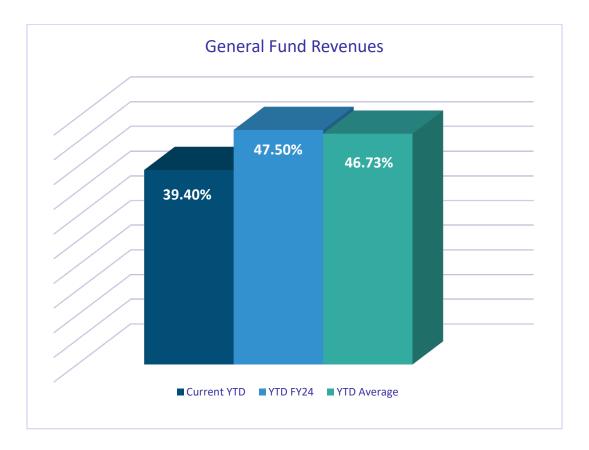

#### <u>Revenues</u>

Total revenues collected through November 2024 were **\$49.4M** or **39.4%** of budgeted general fund revenue, as compared to 47.5% of actual revenues through November 2023.

•Previously noted revenue comparison discrepancy in Clerks department-Commercial licenses included Marijuana Business licenses in FY24 when software was changed; separated out in FY25.

# **General Fund**

for the Period Ended November 30, 2024

Of note, current year measurable is missing three periods of School revenues.

\*Graph reflects current YTD with comparison to prior YTD and YTD average of prior 3 years percentage.