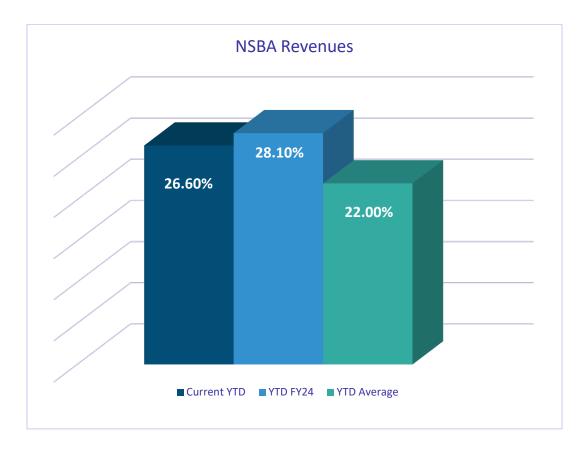

# **General Fund**

for the Period Ended November 30, 2024

Of note, current year measurable is missing three periods of School revenues.

\*Graph reflects current YTD with comparison to prior YTD and YTD average of prior 3 years percentage.