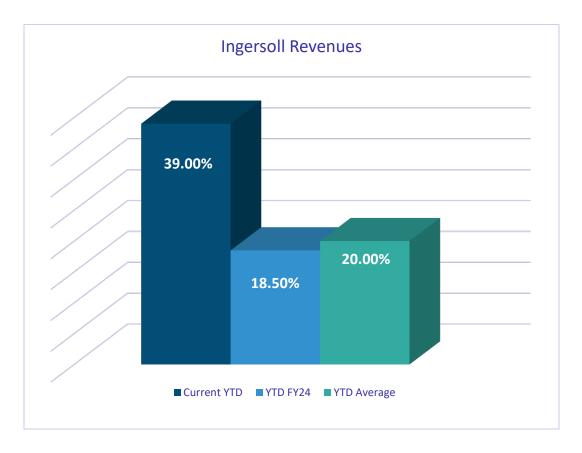

# **General Fund**

for the Period Ended November 30, 2024

Of note, current year measurable is missing three periods of School revenues.

\*Graph reflects current YTD with comparison to prior YTD and YTD average of prior 3 years percentage.