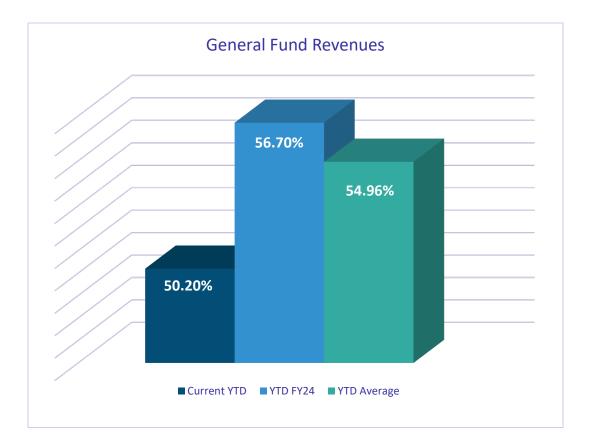

#### <u>Revenues</u>

Total revenues collected through November 2024 were **\$49.4M** or **39.4%** of budgeted general fund revenue, as compared to 47.5% of actual revenues through November 2023.

•Previously noted revenue comparison discrepancy in Clerks department-Commercial licenses included Marijuana Business licenses in FY24 when software was changed; separated out in FY25.

# **General Fund**

for the Period Ended November 30, 2024

Of note, current year measurable is missing three periods of School revenues.

\*Graph reflects current YTD with comparison to prior YTD and YTD average of prior 3 years percentage.