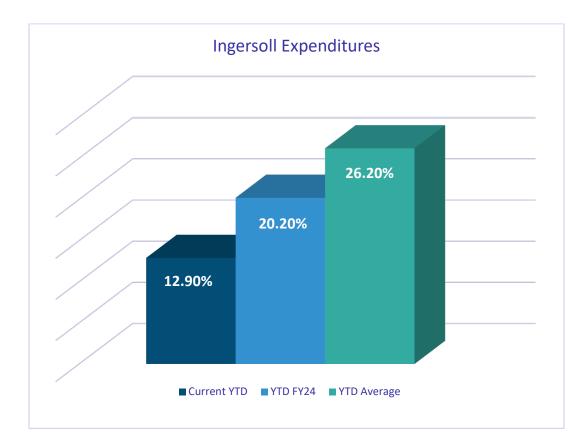

# **General Fund**

for the Period Ended November 30, 2024

Of note, current year measurable is missing three periods of School revenues.

\*Graph reflects current YTD with comparison to prior YTD and YTD average of prior 3 years percentage.