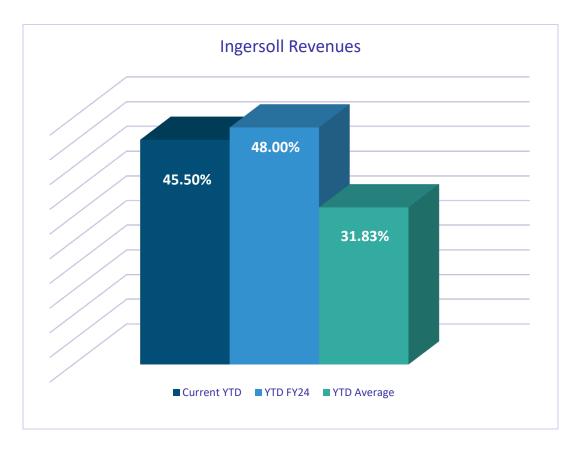

# **General Fund**

for the Period Ended November 30, 2024

Of note, current year measurable is missing three periods of School revenues.

\*Graph reflects current YTD with comparison to prior YTD and YTD average of prior 3 years percentage.